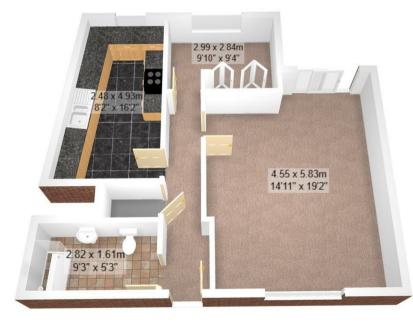

Situated in 'The Crescent', this well-appointed apartment offers a comfortable living space with scenic views, ideal for individuals or couples seeking a peaceful retreat.

The property features a welcoming hallway leading to a spacious reception room, perfect for relaxation or entertaining, with access to a balcony offering panoramic views. The welldesigned bedroom provides a tranquil retreat, overlooking the communal gardens and extending to views of Llandaff Fields. The bathroom is thoughtfully equipped with a spacious shower area for added comfort.

## Call us on 0292 009 0700

post@maison.wales www.maison.wales

Council Tax Band

D

Agents Note: Whilst every care has been taken to prepare these particulars, they are for guidance purposes only. All measurements are approximate and are for general guidance purposes only and whilst every care has been taken to ensure their accuracy, they should not be relied upon and potential buyers are advised to recheck the measurements.