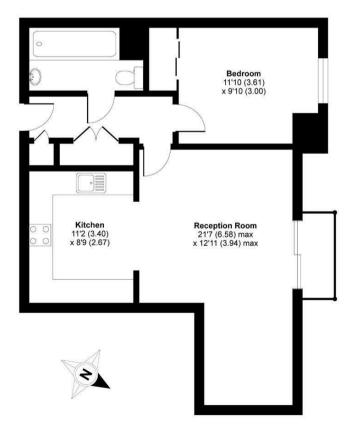

## 1 Bedroom Apartment located in Cardiff

\*\*EWS1 Certificate Available!\*\*

Maison are pleased to offer this bright and spacious 1 bedroom apartment at Meridian Plaza. The apartment boasts a fully fitted and applianced modern kitchen; a spacious openplan living room; a large double bedroom and modern bathroom.