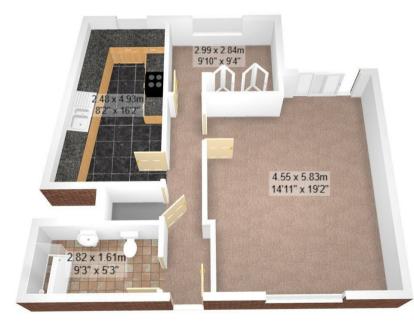

Situated in 'The Crescent', this well-appointed apartment offers a comfortable living space with scenic views, ideal for individuals or couples seeking a peaceful retreat.

The property features a welcoming hallway leading to a spacious reception room, perfect for relaxation or entertaining, with access to a balcony offering panoramic views. The welldesigned bedroom provides a tranquil retreat, overlooking the communal gardens and extending to views of Llandaff Fields. The bathroom is thoughtfully equipped with a spacious shower area for added comfort.